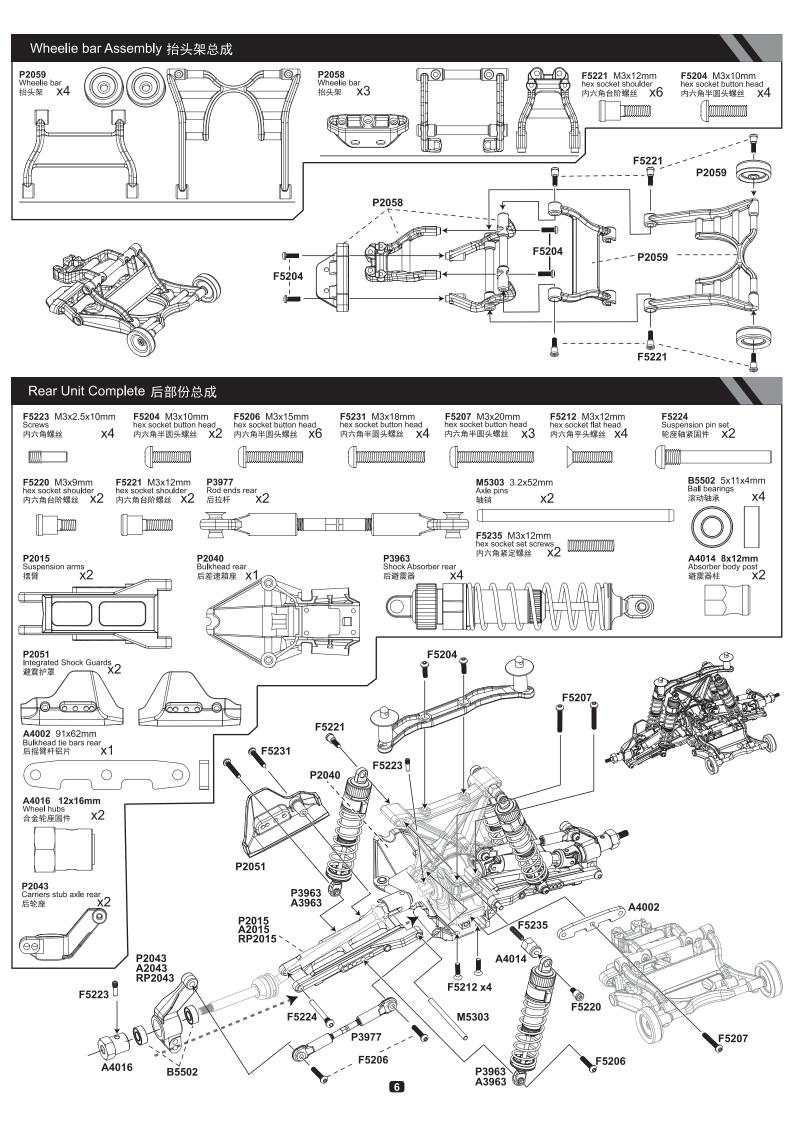

采用模型专用高放电镍氢、锂电池;
- \*采用模型专用无刷马达;
- \*采用高反应、大功率无刷电子调速器;
- \*4支油压阻尼避震;
- \*前后4个一体化避震护罩;
- \*采用金属可调节摩擦器;
- \*采用金属前后主传动轴连接器。

- \* Twin Differential Sintered Hardened Steel With Differential Sintered Hardened Steel
  Bevel Gears With CNC.
  \* Axis High-speed Ball Bearings.
  \* Great grip and super wear-resisting rubber tires.
  \* High Performance Ultra Rugged Composite

- Nylon Materials.
- \* Advanced High Discharge, High Capacity And High Power NiMH & LI-PO Battyery T echnogy.
- \* Professional Hobby Brushless Motor.
  \* Ultra-Smooth, High-Frequency Operation And High-Power Handing Capability Brushless Esc. \* 4 x Oil-Filled Damp Shocks.
- \* Ago Rear Integrated Shock Guards.
- \* Adjustable Alloy Slipper Clutch.
  \* Front and Rear hardened steel Center Driveshaft hub.