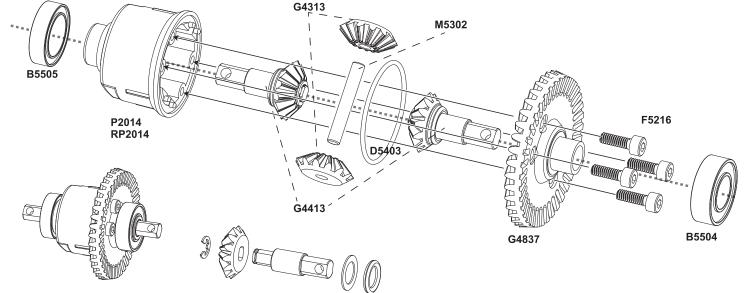

- \*全车采用双差速粉未金速伞齿轮+CNC轴;
- \*高性能模型滚动轴承;
- \*超强抓地力、超耐磨橡胶轮胎;
- \*全车采用高性能超强抗冲击复合尼龙工程塑胶材料;
- \*采用模型专用高放电镍氢、锂电池;
- \*采用模型专用无刷马达;
- \*采用高反应、大功率无刷电子调速器;
- \*4支油压阻尼避震;
- \*前后4个一体化避震护罩;
- \*采用金属可调节摩擦器;
- \*采用金属前后主传动轴连接器。

- \* Twin Differential Sintered Hardened Steel With Differential Sintered Hardened Steel
  Bevel Gears With CNC.
  \* Axis High-speed Ball Bearings.
  \* Great grip and super wear-resisting rubber tires.
  \* High Performance Ultra Rugged Composite