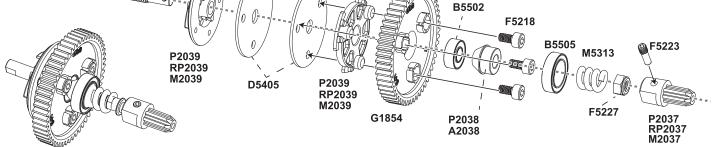

材料;
- \*采用模型专用高放电镍氢、锂电池;
- \*采用模型专用无刷马达;
- \*采用高反应、大功率无刷电子调速器;
- \*4支油压阻尼避震;
- \*前后4个一体化避震护罩;
- \*采用金属可调节摩擦器;
- \*采用金属前后主传动轴连接器。

- \* Twin Differential Sintered Hardened Steel With Differential Sintered Hardened Steel
  Bevel Gears With CNC.
  \* Axis High-speed Ball Bearings.
  \* Great grip and super wear-resisting rubber tires.
  \* High Performance Ultra Rugged Composite

- Nylon Materials.
- \* Advanced High Discharge, High Capacity And High Power NiMH & LI-PO Battyery T echnogy.
- \* Professional Hobby Brushless Motor.
  \* Ultra-Smooth, High-Frequency Operation And High-Power Handing Capability Brushless Esc. \* 4 x Oil-Filled Damp Shocks.
- \* Ago Rear Integrated Shock Guards.
- \* Adjustable Alloy Slipper Clutch.
  \* Front and Rear hardened steel Center Driveshaft hub.