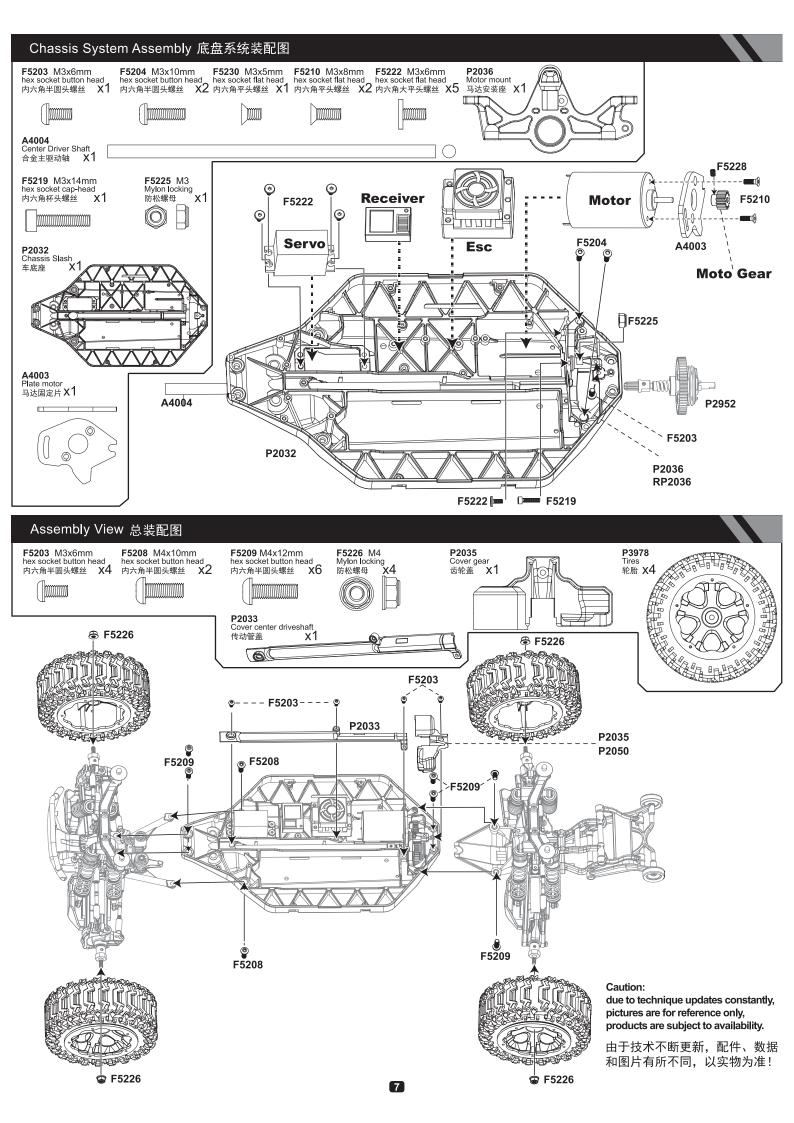

模型专用高放电镍氢、锂电池;
- \*采用模型专用无刷马达;
- \*采用高反应、大功率无刷电子调速器;
- \*4支油压阻尼避震;
- \*前后4个一体化避震护罩;
- \*采用金属可调节摩擦器;
- \*采用金属前后主传动轴连接器。

- \* Twin Differential Sintered Hardened Steel With Differential Sintered Hardened Steel
  Bevel Gears With CNC.
  \* Axis High-speed Ball Bearings.
  \* Great grip and super wear-resisting rubber tires.
  \* High Performance Ultra Rugged Composite

- Nylon Materials.
- \* Advanced High Discharge, High Capacity And High Power NiMH & LI-PO Battyery T echnogy.
- \* Professional Hobby Brushless Motor.
  \* Ultra-Smooth, High-Frequency Operation And High-Power Handing Capability Brushless Esc. \* 4 x Oil-Filled Damp Shocks.
- \* Ago Rear Integrated Shock Guards.
- \* Adjustable Alloy Slipper Clutch.
  \* Front and Rear hardened steel Center Driveshaft hub.