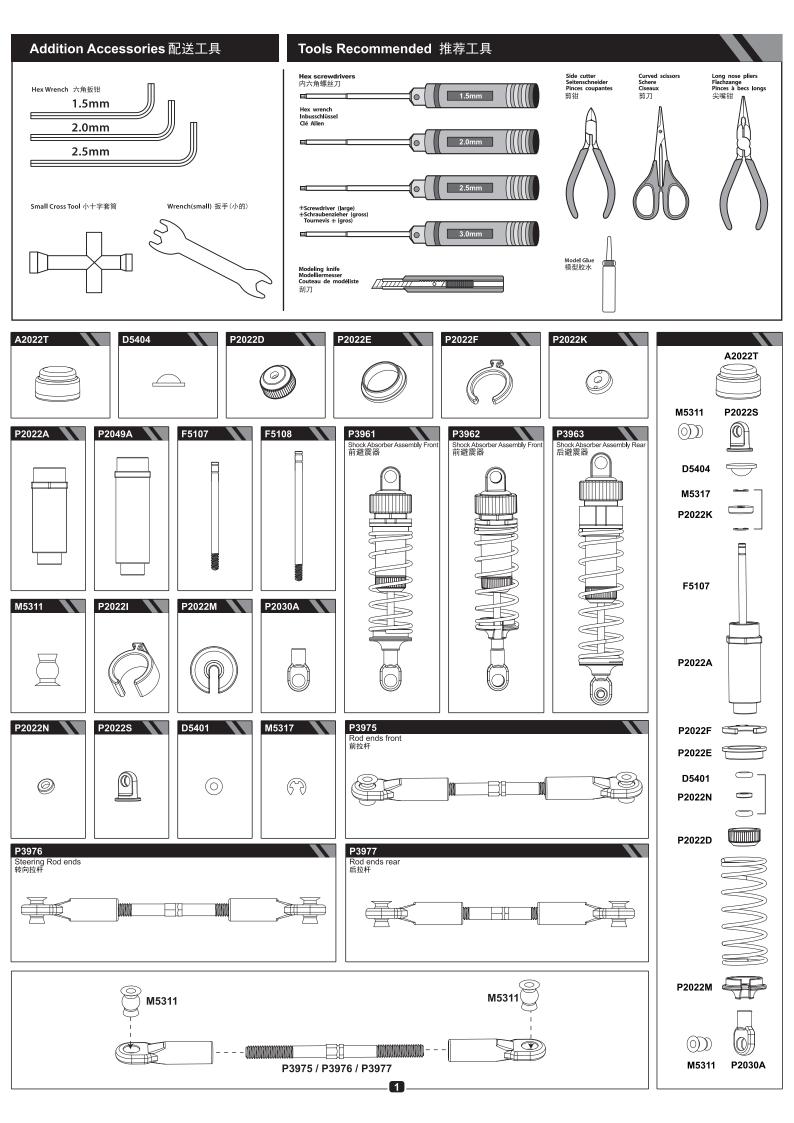

- \*全车采用双差速粉未金速伞齿轮+CNC轴;
- \*高性能模型滚动轴承;
- \*超强抓地力、超耐磨橡胶轮胎;
- \*全车采用高性能超强抗冲击复合尼龙工程塑胶材料;
- \*采用模型专用高放电镍氢、锂电池;
- \*采用模型专用无刷马达;
- \*采用高反应、大功率无刷电子调速器;
- \*4支油压阻尼避震;
- \*前后4个一体化避震护罩;
- \*采用金属可调节摩擦器;
- \*采用金属前后主传动轴连接器。

- \* Twin Differential Sintered Hardened Steel With Differential Sintered Hardened Steel
  Bevel Gears With CNC.
  \* Axis High-speed Ball Bearings.
  \* Great grip and super wear-resisting rubber tires.
  \* High Performance Ultra Rugged Composite

- Nylon Materials.
- \* Advanced High Discharge, High Capacity And High Power NiMH & LI-PO Battyery T echnogy.
- \* Professional Hobby Brushless Motor.
  \* Ultra-Smooth, High-Frequency Operation And High-Power Handing Capability Brushless Esc. \* 4 x Oil-Filled Damp Shocks.
- \* Ago Rear Integrated Shock Guards.
- \* Adjustable Alloy Slipper Clutch.
  \* Front and Rear hardened steel Center Driveshaft hub.