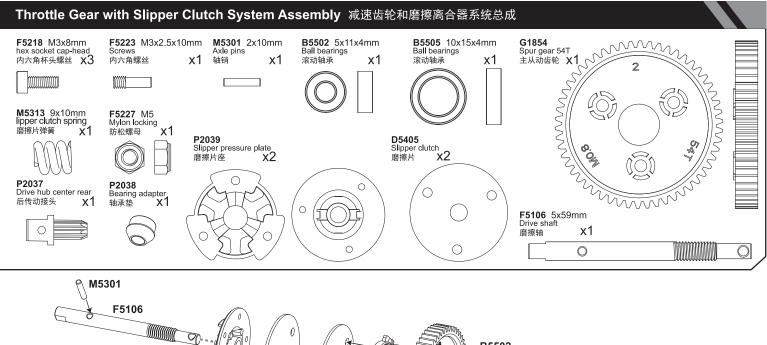

塑胶材料;
- \*采用模型专用高放电镍氢、锂电池;
- \*采用模型专用无刷马达;
- \*采用高反应、大功率无刷电子调速器;
- \*4支油压阻尼避震;
- \*前后4个一体化避震护罩;
- \*采用金属可调节摩擦器;
- \*采用金属前后主传动轴连接器。

- \* Twin Differential Sintered Hardened Steel With Differential Sintered Hardened Steel
  Bevel Gears With CNC.
  \* Axis High-speed Ball Bearings.
  \* Great grip and super wear-resisting rubber tires.
  \* High Performance Ultra Rugged Composite

- Nylon Materials.
- \* Advanced High Discharge, High Capacity And High Power NiMH & LI-PO Battyery T echnogy.
- \* Professional Hobby Brushless Motor.
  \* Ultra-Smooth, High-Frequency Operation And High-Power Handing Capability Brushless Esc. \* 4 x Oil-Filled Damp Shocks.
- \* Ago Rear Integrated Shock Guards.
- \* Adjustable Alloy Slipper Clutch.
  \* Front and Rear hardened steel Center Driveshaft hub.