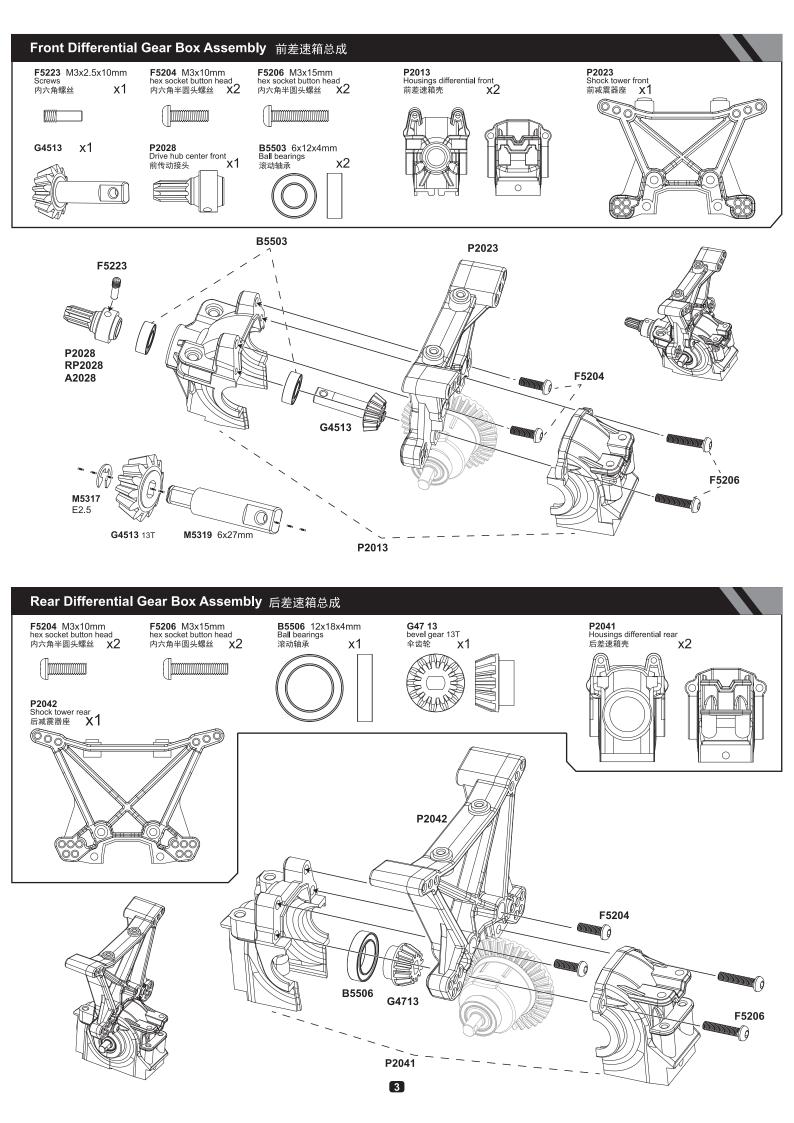

;
- \*采用模型专用高放电镍氢、锂电池;
- \*采用模型专用无刷马达;
- \*采用高反应、大功率无刷电子调速器;
- \*4支油压阻尼避震;
- \*前后4个一体化避震护罩;
- \*采用金属可调节摩擦器;
- \*采用金属前后主传动轴连接器。

- \* Twin Differential Sintered Hardened Steel With Differential Sintered Hardened Steel
  Bevel Gears With CNC.
  \* Axis High-speed Ball Bearings.
  \* Great grip and super wear-resisting rubber tires.
  \* High Performance Ultra Rugged Composite

- Nylon Materials.
- \* Advanced High Discharge, High Capacity And High Power NiMH & LI-PO Battyery T echnogy.
- \* Professional Hobby Brushless Motor.
  \* Ultra-Smooth, High-Frequency Operation And High-Power Handing Capability Brushless Esc. \* 4 x Oil-Filled Damp Shocks.
- \* Ago Rear Integrated Shock Guards.
- \* Adjustable Alloy Slipper Clutch.
  \* Front and Rear hardened steel Center Driveshaft hub.