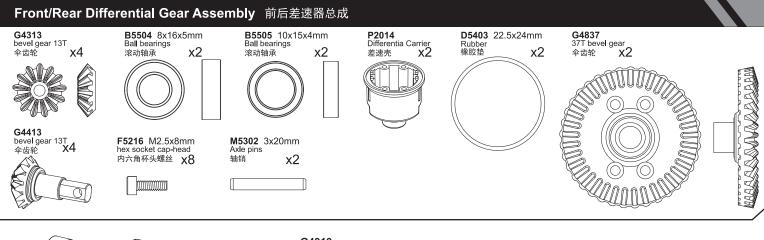

- \*全车采用双差速粉未金速伞齿轮+CNC轴;
- \*高性能模型滚动轴承;
- \*超强抓地力、超耐磨橡胶轮胎;
- \*全车采用高性能超强抗冲击复合尼龙工程塑胶材料;
- \*采用模型专用高放电镍氢、锂电池;
- \*采用模型专用无刷马达;
- \*采用高反应、大功率无刷电子调速器;
- \*4支油压阻尼避震;
- \*前后4个一体化避震护罩;
- \*采用金属可调节摩擦器;
- \*采用金属前后主传动轴连接器。

- \* Twin Differential Sintered Hardened Steel With Differential Sintered Hardened Steel
  Bevel Gears With CNC.
  \* Axis High-speed Ball Bearings.
  \* Great grip and super wear-resisting rubber tires.
  \* High Performance Ultra Rugged Composite