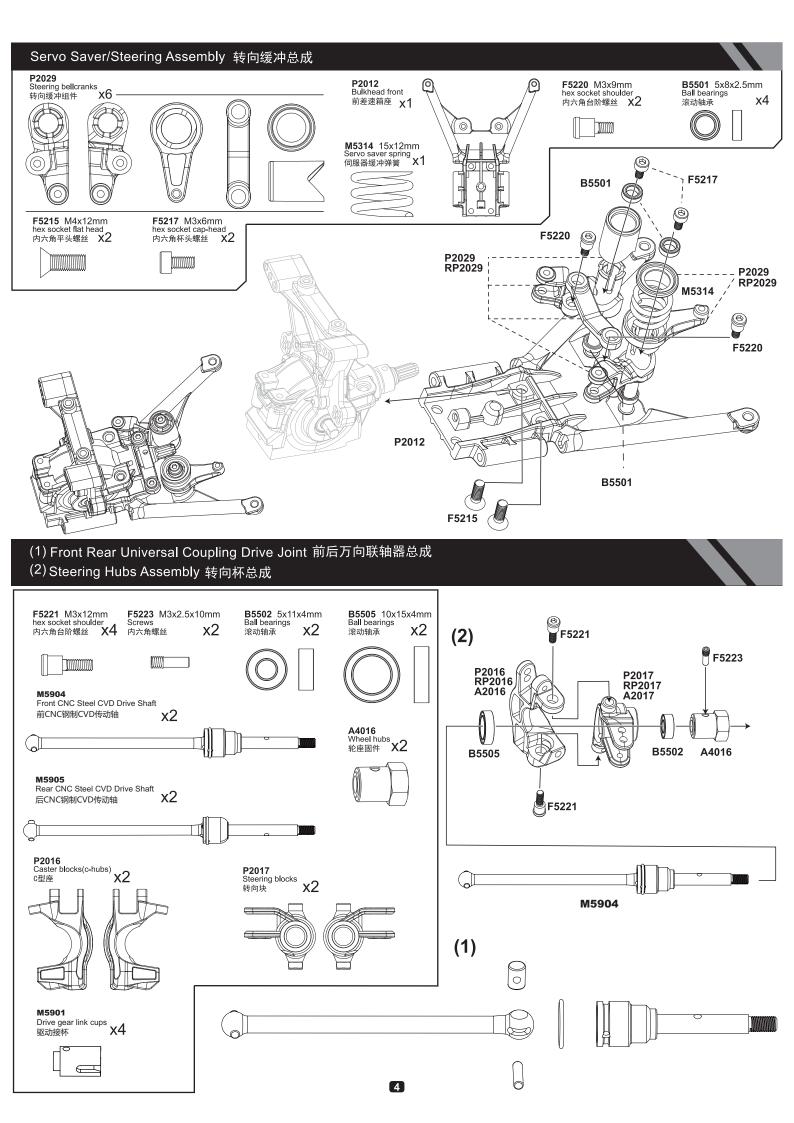

- \*采用模型专用高放电镍氢、锂电池;
- \*采用模型专用无刷马达;
- \*采用高反应、大功率无刷电子调速器;
- \*4支油压阻尼避震;
- \*前后4个一体化避震护罩;
- \*采用金属可调节摩擦器;
- \*采用金属前后主传动轴连接器。

- \* Twin Differential Sintered Hardened Steel With Differential Sintered Hardened Steel
  Bevel Gears With CNC.
  \* Axis High-speed Ball Bearings.
  \* Great grip and super wear-resisting rubber tires.
  \* High Performance Ultra Rugged Composite

- Nylon Materials.
- \* Advanced High Discharge, High Capacity And High Power NiMH & LI-PO Battyery T echnogy.
- \* Professional Hobby Brushless Motor.
  \* Ultra-Smooth, High-Frequency Operation And High-Power Handing Capability Brushless Esc. \* 4 x Oil-Filled Damp Shocks.
- \* Ago Rear Integrated Shock Guards.
- \* Adjustable Alloy Slipper Clutch.
  \* Front and Rear hardened steel Center Driveshaft hub.