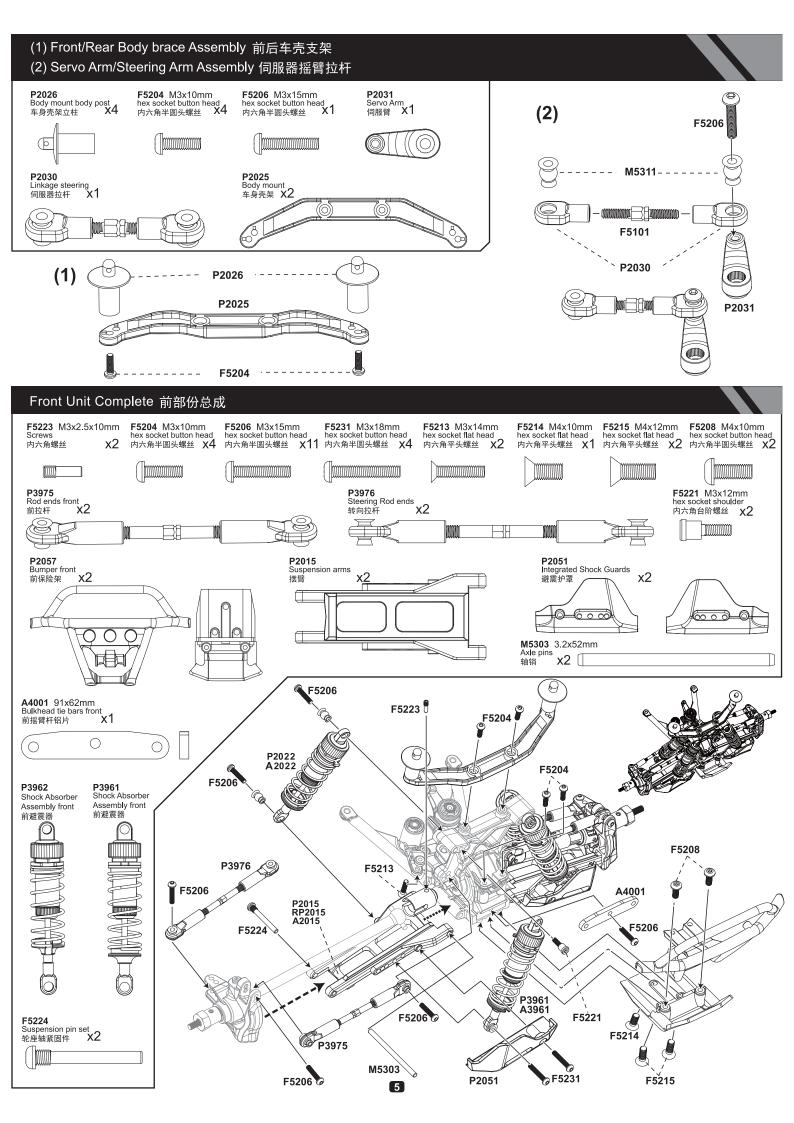

\*采用模型专用高放电镍氢、锂电池;
- \*采用模型专用无刷马达;
- \*采用高反应、大功率无刷电子调速器;
- \*4支油压阻尼避震;
- \*前后4个一体化避震护罩;
- \*采用金属可调节摩擦器;
- \*采用金属前后主传动轴连接器。

- \* Twin Differential Sintered Hardened Steel With Differential Sintered Hardened Steel
  Bevel Gears With CNC.
  \* Axis High-speed Ball Bearings.
  \* Great grip and super wear-resisting rubber tires.
  \* High Performance Ultra Rugged Composite

- Nylon Materials.
- \* Advanced High Discharge, High Capacity And High Power NiMH & LI-PO Battyery T echnogy.
- \* Professional Hobby Brushless Motor.
  \* Ultra-Smooth, High-Frequency Operation And High-Power Handing Capability Brushless Esc. \* 4 x Oil-Filled Damp Shocks.
- \* Ago Rear Integrated Shock Guards.
- \* Adjustable Alloy Slipper Clutch.
  \* Front and Rear hardened steel Center Driveshaft hub.